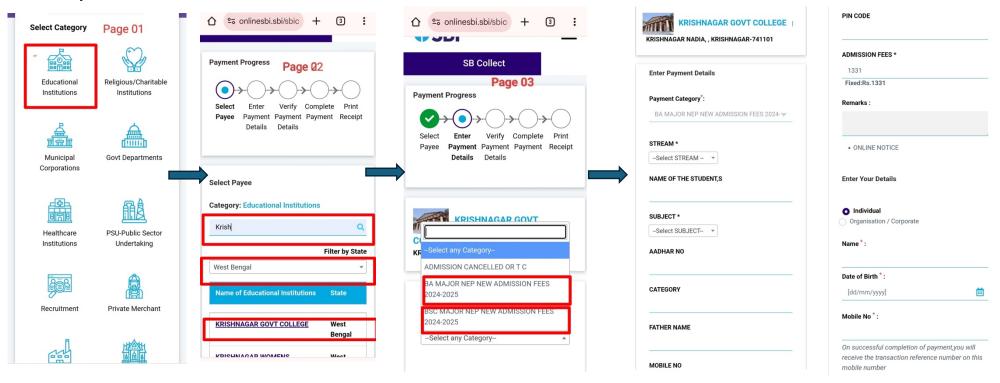

## **How to make payment for admission**

- 1. Make sure that your name is enlisted in the merit list published on the college website.
- 2. Admission fee will be collected through the SB Collect.
- 3. Please click here to open the SB Collect Home page.
- 4. Select Educational Institutions.
- 5. In the search field write Krishnagar Govt College and select the name from the search results.
- 6. Under Payment Category select
  - a. BA MAJOR NEP NEW ADMISSION FEES 2024-2025 for Arts subjects (Bengali, English, History, Philosophy, Political Science, Sanskrit).
  - b. **BSC MAJOR NEP NEW ADMISSION FEES 2024-2025** for Science subjects (Botany, Chemistry, Economics, Geography, Mathematics, Physics, Physiology, Statistics, Zoology).
- 7. A form will open. Fill in all details carefully before payment. Any details mismatching with the details entered during application (google form) may render your admission invalid.